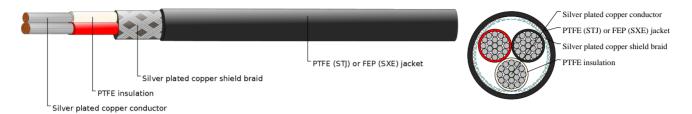

#### CABLE CONSTRUCTION

Conductor: stranded silver plated copper(also available nickel plated copper)

Insulation: Type E extruded PTFE Insulation Wall Thickness: 0.006"

Shield: Braided silver plated copper shield (85% Coverage)

Jacket: Tape wrapped PTFE (STJ) or Extruded FEP (SXE) Jacket (White preferred)